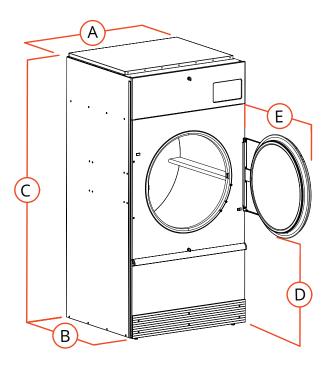

| Α. | Overall Width - in (mm)        | 34.5 (876)  |
|----|--------------------------------|-------------|
| В. | Overall Depth - in (mm)        | 53.1 (1350) |
| С. | Overall Height - in (mm)       | 66.7 (1700) |
| D. | Door Bottom to Floor - in (mm) | 26.9 (683)  |
| Ε. | Door Swing - in (mm)           | 31.9 (810)  |